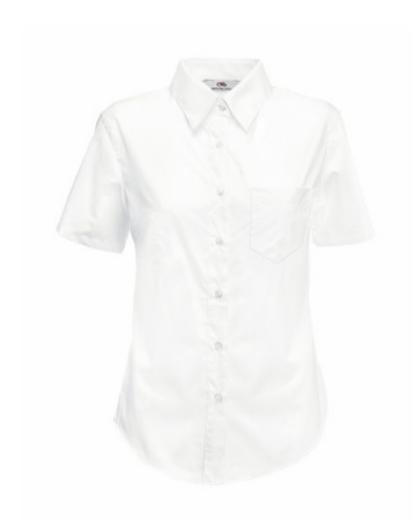

# FRUIT OF THE LOOM, LADIES SS POPLIN SHIRT, WOMEN'S SHORT SLEEVE BUSINESS SHIRT, WHITE, S

### **Colors**

Fruit of the Loom, Ladies SS Poplin Shirt, women's short sleeve business shirt, white, S. Women's short sleeve business shirt, made up of 55% cotton and 45% polyester, slightly waist-high, button-down shirt colors, adequate collar in shirt color as well as cufflinks. Easy to maintain, not crowded. Branding: embroidery, flex, flock